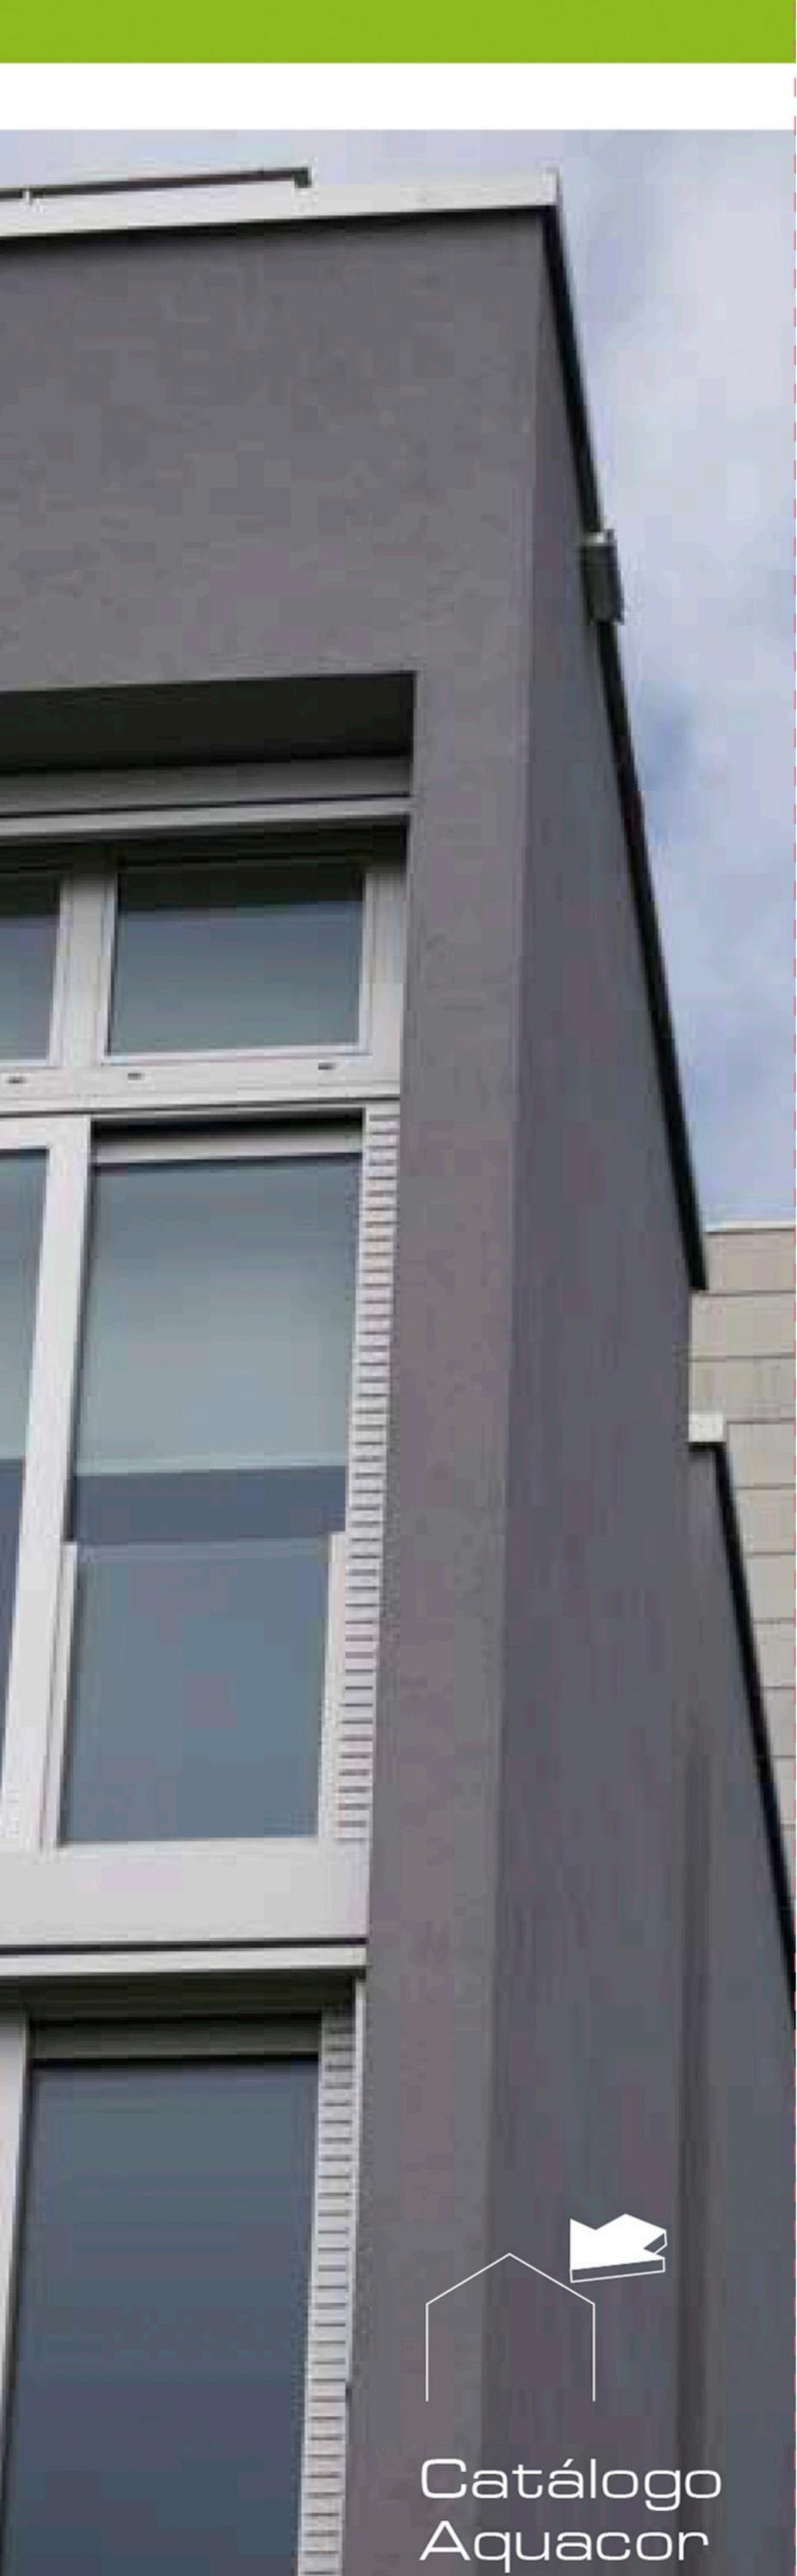

Verde 6100

**AQUACOR** 35-310

Apresentamos a nossa gama de cores para o verniz aquoso de alta qualidade, Aquacor. Este produto é usado na protecção de betão, fibrocimento, pedra e cantaria e devido ao seu acabamento, este realça a textura dos suportes onde é aplicado, obtendo-se óptimos efeitos decorativos, apresenta excelente resistência à intempérie, às radiações UV e aos Alcális.

No presente catálogo apresentamos 9 sugestões de acordo com as tendências actuais para a decoração, organizadas de modo a facilitar a escolha da sua cor ou tom preferido, mas para alem destes, o nosso verniz Aquacor é afinável no sistema Speedmix ST e ainda disponibiliza um acabamento incolor.